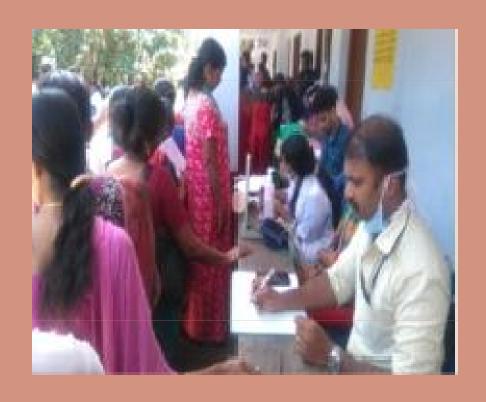

Attingal

Awareness programme on

hygiene practices

Family survey at

Tribal area, Brimoor

Family Survey at

Mankayam settlement,

a Tribal area

On the way to tribal areas of Brimoor

Family visit at

Nellanadu Panchayath area

Ward 2 & Ward 6

Medical camp
was organised and conducted by
Vilabhagam Residents Association with
Sree Gokulam Medical College and
Research Foundation
on 16/07/2022