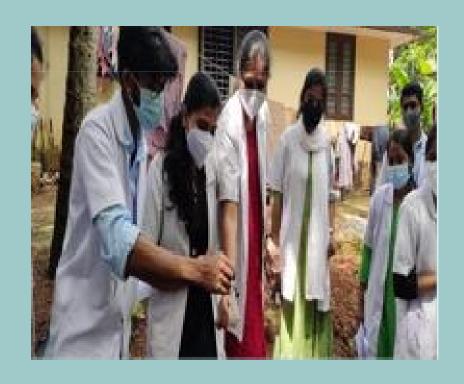

organised at

Attingal Municipality

Spirometry test organised

at slum area of

Attingal municipality

Vector survey

organised at

Attingal area by

Department of Community Medicine

Vector survey at suburban areas of Attingal

municipality

Medical camp organised at Waste

Management unit of Attingal

Municipality

Medical Camp

at Town Hall of