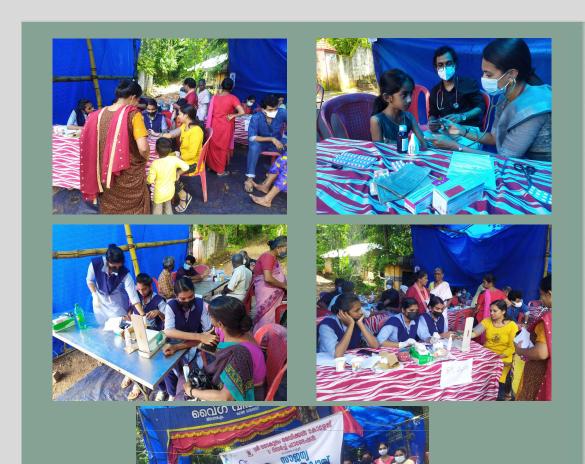

## Medical camp Was organised and conducted by 'Aiswarya Kalavedhi', Chakkakadu with Sree Gokulam Medical College and Research Foundation on 13/09/2022

Team: Doctors from departments of General Medicine,
Community Medicine, Orthopaedics, Ophthalmology
along with staff of Physiotherapy, Nursing department and
Nursing College