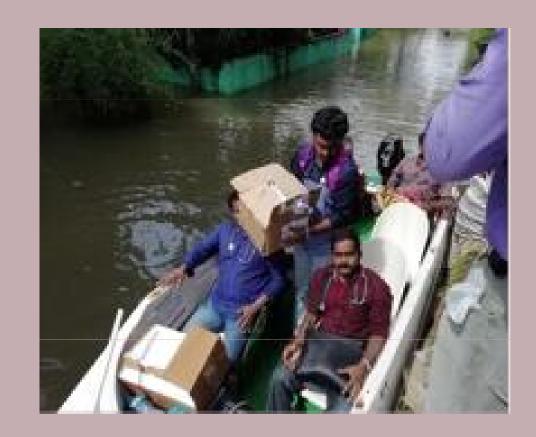

organised at

Attingal Municipality

Spirometry test organised

at slum area of

Attingal municipality

Vector survey

organised at

Attingal area by