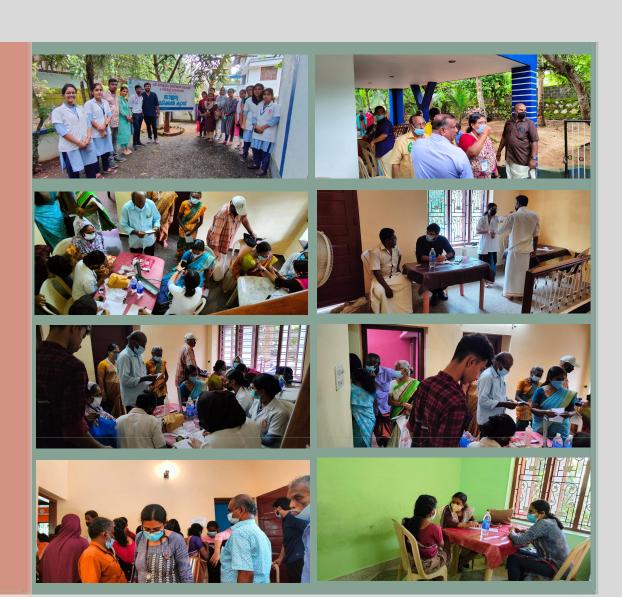

On the way to tribal areas of Brimoor

Family visit at

Nellanadu Panchayath area

Ward 2 & Ward 6

Medical camp
was organised and conducted by
Vilabhagam Residents Association with
Sree Gokulam Medical College and
Research Foundation
on 16/07/2022

Team: Doctors from the departments of General Medicine, Community Medicine, Orthopaedics, ENT, Ophthalmology and Physiotherapy.