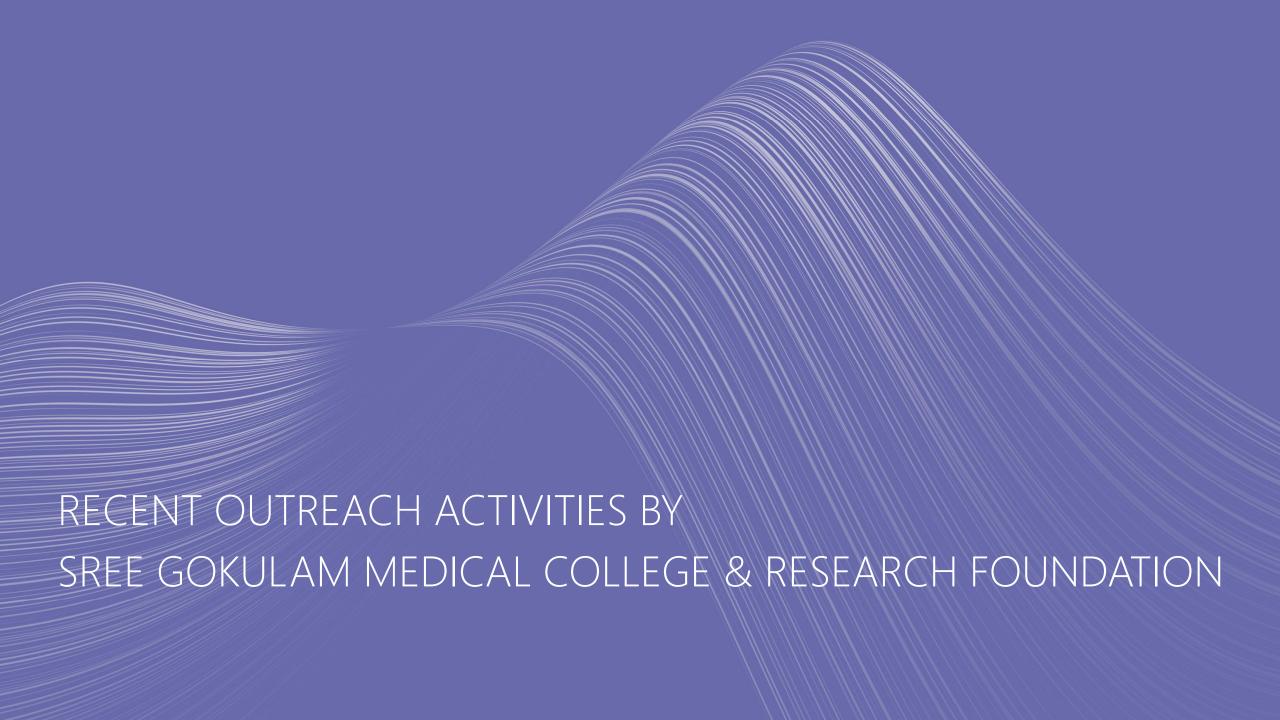

## FLOOD IN 2018

Medical team from SGMC & RF

providing relief to flood affected areas

MEDICAL TEAM FROM
SGMC & RF PROVIDING
RELIEF TO FLOOD
AFFECTED AREAS IN
PANDANAD IN 2018.

Medical Camp for differently abled