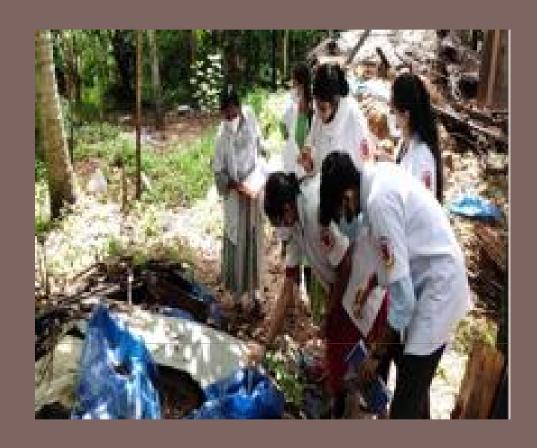

organised at

Attingal Municipality

Spirometry test organised

at slum area of

Attingal municipality

Vector survey

organised at

Attingal area by

Department of Community Medicine

Vector survey at suburban areas of Attingal

municipality

Medical camp organised at Waste

Management unit of Attingal

Municipality

Medical Camp

at Town Hall of