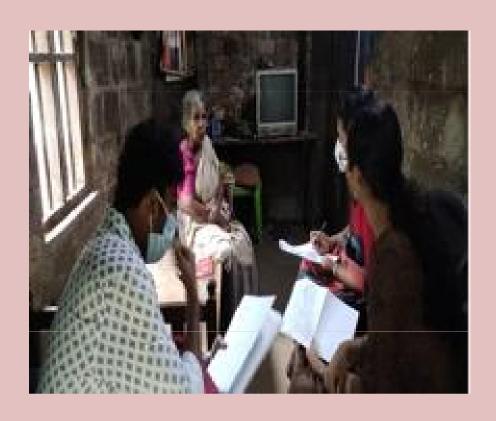

Attingal

Awareness programme on

hygiene practices

Family survey at

Tribal area, Brimoor

Family Survey at

Mankayam settlement,

a Tribal area