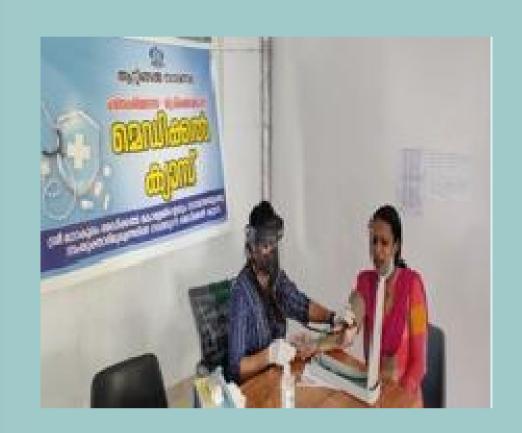

## Medical camp Was organised and conducted by 'Aiswarya Kalavedhi', Chakkakadu with Sree Gokulam Medical College and Research Foundation on 13/09/2022

Team: Doctors from departments of General Medicine,
Community Medicine, Orthopaedics, Ophthalmology
along with staff of Physiotherapy, Nursing department and
Nursing College